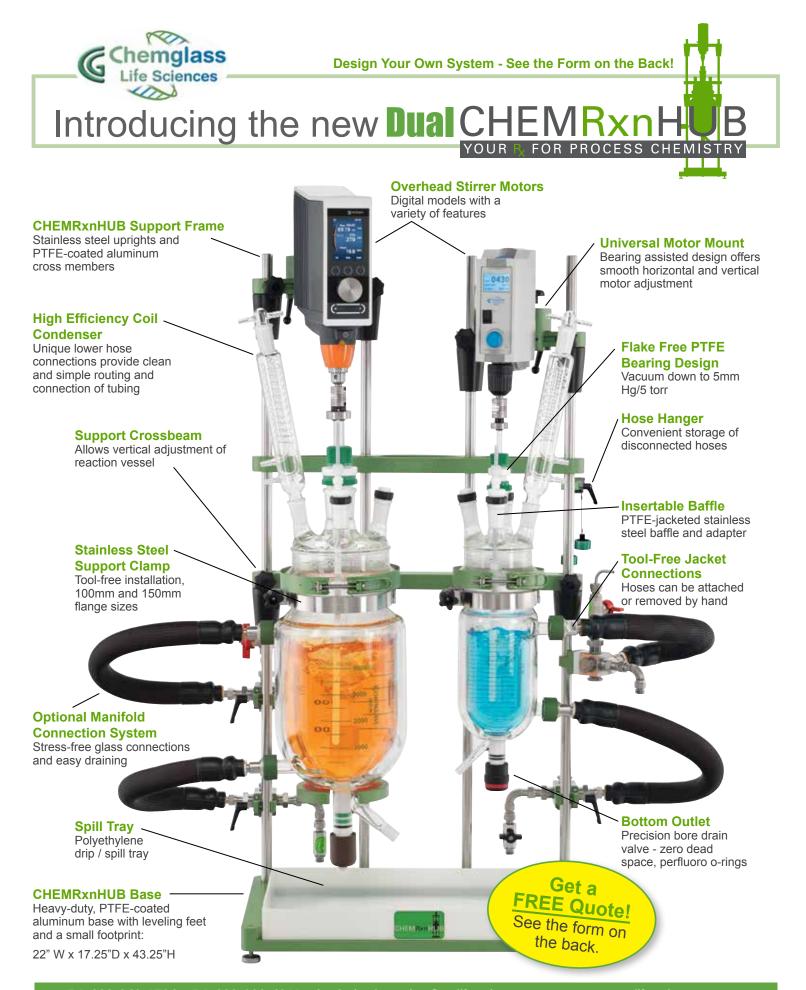

|                                     | Choose your new dual syst                                                                          | em components bel <u>ow.</u>                               | Reactor 1 ▼                | Reactor 2 ▼ |  |
|-------------------------------------|----------------------------------------------------------------------------------------------------|------------------------------------------------------------|----------------------------|-------------|--|
| U D                                 | STEP 1 - Reactor Kit Sizes*                                                                        |                                                            | Reactor 1                  | Reactor 2   |  |
| Size                                | Enter 300mL,